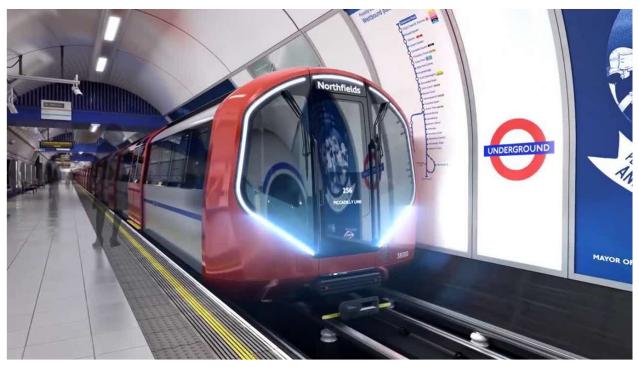

## WHAT? Rail is...

stations, staff, people, infrastructure, career, an experience... Rail is more than what meets the EYE!

energy efficients connects us at once, safer than roads. carries a lot of us at once, safer than roads, security generates 19.5 Billion a year, has job security

In RAIL You Can Be... Engineer (Electric, Civil, Mechanical...), Business Management, Software Developer. Engineer (Electric, Civil, Mechanical...), Business Management, Sales... Safety Specialist, Software Developer, HR, Accountant, Sales...

## RAILUJEEK 27 JUNE - 3 JULY

Can you spot 3 differences?