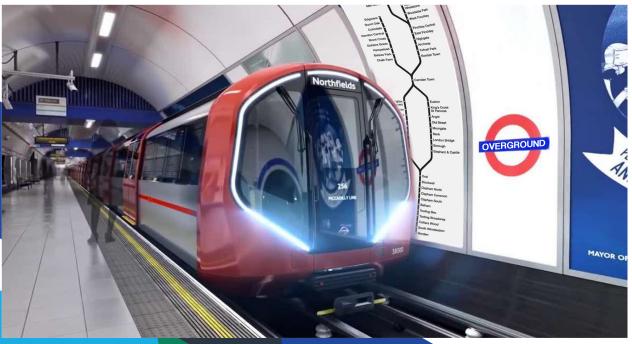

## WHAT? Rail is...

stations, staff, people, infrastructure, career, an experience... Rail is more than what meets the EYE!

energy efficients connects us at once, safer than roads. carries a lot of us at once, safer than roads, security generates 19.5 Billion a year, has job security

In RAIL You Can Be... Engineer (Electric, Civil, Mechanical...), Business Management, Software Developer. Engineer (Electric, Civil, Mechanical...), Business Management, Sales... Safety Specialist, Software Developer, HR, Accountant, Sales...

## RAILUJEEK 27 JUNE - 3 JULY

Can you spot 3 differences?